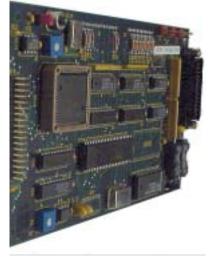

Automated PC Board placement machines - speed and precision

PC Boards with a mixture of through-hole and surface mount components as well as connectors and interconnects

Circuit board design and layout

Special-purpose PC Board subassemblies