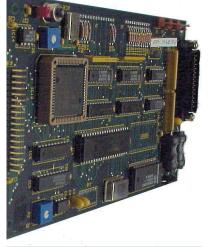

Automated PC Board placement machines - speed and precision

PC Boards with a mixture of through-hole and surface mount components as well as connectors and interconnects

Pioneer Cable Company offers electronic assembly, custom cables and wiring harnesses as well as full production including metal work, wood and plastic forming and from design through finished customer-ready product and drop shipping.