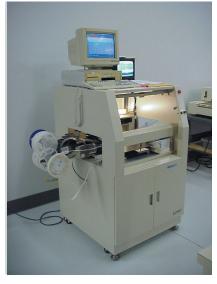

Automated PC Board placement machines - speed and precision

PC Boards with a mixture of through-hole and surface mount components as well as connectors and interconnects

Pioneer Cable Company offers electronic assembly, custom cables and wiring harnesses as well as full production including metal work, wood and plastic forming and from design through finished customer-ready product and drop shipping.